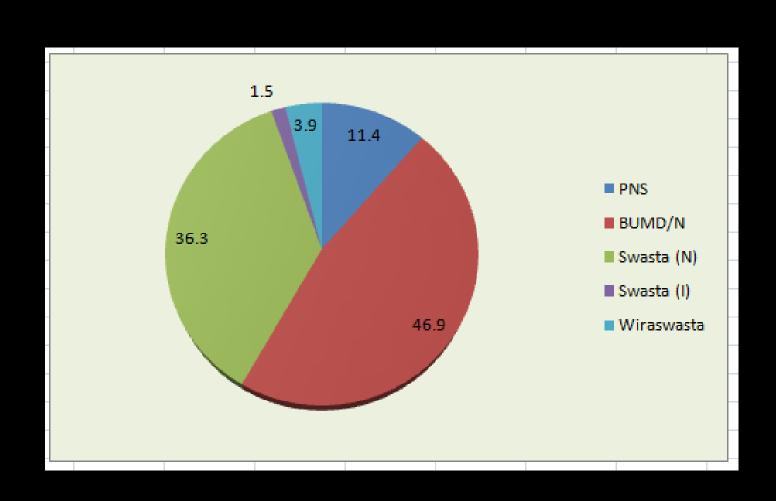

#### CONCLUSIONS

- The tracer study team consisted of several units and the entire study program at the State Polytechnic of Sriwijaya increase response rate (11,4%)
- Most of graduates who were filled questionnaire are graduates in nearest years with the implementation of the tracer study (2011:187 ppl, 2012: 188 ppl).
- Graduates prefer to be as an employee of state owned enterprises (46.9%) or the private sector (36.3%) which given many vacancies in the labor market or in cooperation with POLSRI.
- GPA of graduates who became employees is above 3.0. so POLSRI need to increase awareness of students that high GPA still needed as a vacancy requirement
- The length of study was 3 years while the average time of seeking a job was 3.5 months.