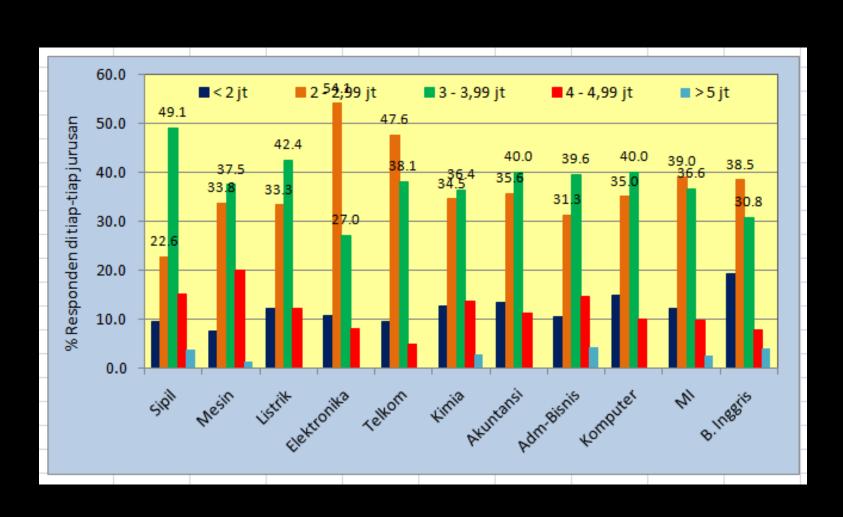

s consist of lecturer of the entire study program to implement tracer study
- Tracer study 2012 only covers graduates of the year 2010
- One component in the self-evaluation and accreditation forms are on the whereabouts of graduates
- Tracer study must give contribution in the process of accreditation.

## METHODS AND PROCEDURES

- Compiling the alumni list from the alumni book.
- Sending TS information schedule to the heads of study programs.
- Publicising TS information on website, mailing list, email and social media
- Contacting alumni association
- Distribute questionnaires

# METHODS AND PROCEDURES

- Questionnaire distribution :
  - Offline: Visit alumni and by phone
  - Online: Mailing list, Email, Social Media, Website
- Analyze data : quantitative

#### RESULTS



















#### CONCLUSIONS

- The tracer study team consisted of several units and the entire study program at the State Polytechnic of Sriwijaya increase response rate (11,4%)
- Most of graduates who were filled questionnaire are graduates in nearest years with the implementation of the tracer study (2011:187 ppl, 2012: 188 ppl).
- Graduates prefer to be as an employee of state owned enterprises (46.9%) or the private sector (36.3%) which given many vacancies in the labor market or in cooperation with POLSRI.
- GPA of graduates who became employees is above 3.0. so POLSRI need to increase awareness of students that high GPA still needed as a vacancy requirement
- The length of study was 3 years while the average time of seeking a job was 3.5 months.

#### THANK YOU