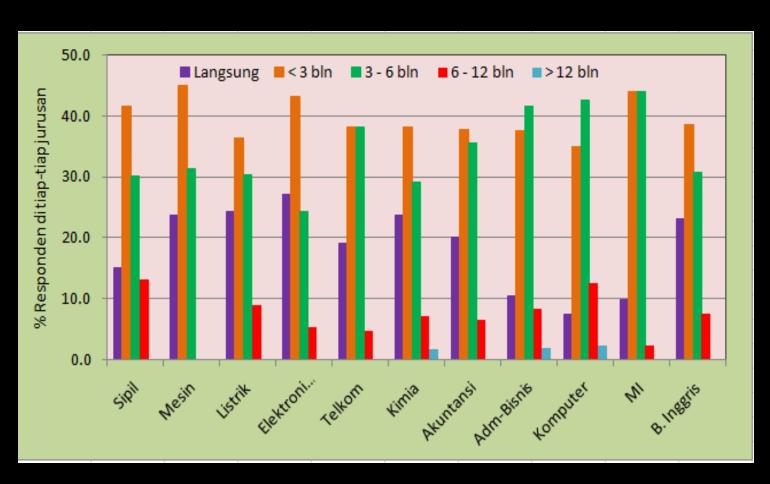

#### RESULTS

#### CONCLUSIONS

- The tracer study team consisted of several units and the entire study program at the State Polytechnic of Sriwijaya increase response rate (11,4%)
- Most of graduates who were filled questionnaire are graduates in nearest years with the implementation of the tracer study (2011:187 ppl, 2012: 188 ppl).
- Graduates prefer to be as an employee of state owned enterprises (46.9%) or the private sector (36.3%) which given many vacancies in the labor market or in cooperation with POLSRI.
- GPA of graduates who became employees is above 3.0. so POLSRI need to increase awareness of students that high GPA still needed as a vacancy requirement
- The length of study was 3 years while the average time of seeking a job was 3.5 months.