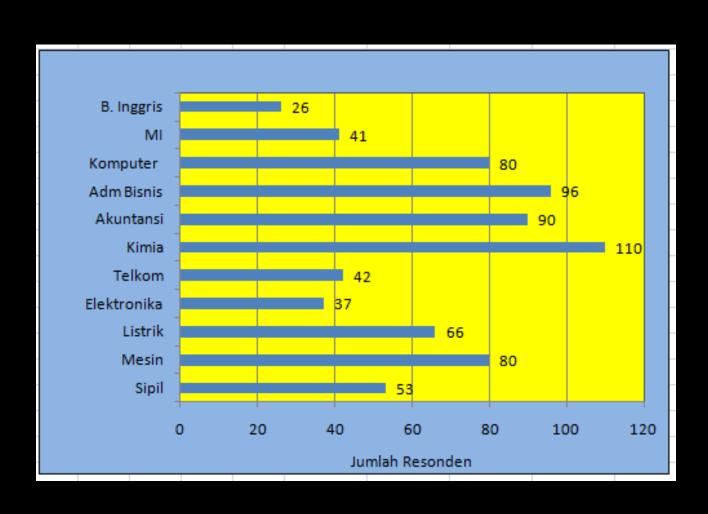

m whose members consist of lecturer of the entire study program to implement tracer study
- Tracer study 2012 only covers graduates of the year 2010
- One component in the self-evaluation and accreditation forms are on the whereabouts of graduates
- Tracer study must give contribution in the process of accreditation.

## METHODS AND PROCEDURES

- Compiling the alumni list from the alumni book.
- Sending TS information schedule to the heads of study programs.
- Publicising TS information on website, mailing list, email and social media
- Contacting alumni association
- Distribute questionnaires

# METHODS AND PROCEDURES

- Questionnaire distribution :
  - Offline: Visit alumni and by phone
  - Online: Mailing list, Email, Social Media, Website
- Analyze data : quantitative

#### RESULTS



















#### CONCLUSIONS

- The tracer study team consisted of several units and the entire study program at the State Polytechnic of Sriwijaya increase response rate (11,4%)
- Most of graduates who were filled questionnaire are graduates in nearest years with the implementation of the tracer study (2011:187 ppl, 2012: 188 ppl).
- Graduates prefer to be as an employee of state owned enterprises (46.9%) or the private sector (36.3%) which given many vacancies in the labor market or in cooperation with POLSRI.
- GPA of graduates who became employees is above 3.0. so POLSRI need to increase awareness of students that high GPA still needed as a vacancy requirement
- The length of study was 3 years while the average time of seeking a job was 3.5 months.

#### THANK YOU