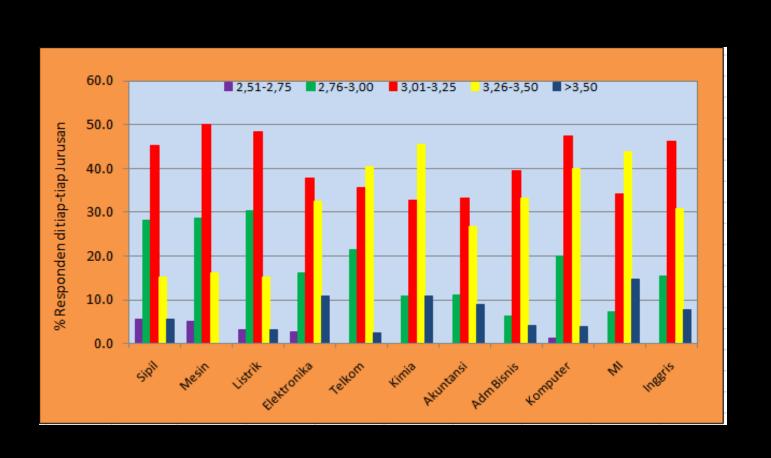

whose members consist of lecturer of the entire study program to implement tracer study
- Tracer study 2012 only covers graduates of the year 2010
- One component in the self-evaluation and accreditation forms are on the whereabouts of graduates
- Tracer study must give contribution in the process of accreditation.

## METHODS AND PROCEDURES

- Compiling the alumni list from the alumni book.
- Sending TS information schedule to the heads of study programs.
- Publicising TS information on website, mailing list, email and social media
- Contacting alumni association
- Distribute questionnaires

# METHODS AND PROCEDURES

- Questionnaire distribution :
  - Offline: Visit alumni and by phone
  - Online: Mailing list, Email, Social Media, Website
- Analyze data : quantitative

#### RESULTS



















#### CONCLUSIONS

- The tracer study team consisted of several units and the entire study program at the State Polytechnic of Sriwijaya increase response rate (11,4%)
- Most of graduates who were filled questionnaire are graduates in nearest years with the implementation of the tracer study (2011:187 ppl, 2012: 188 ppl).
- Graduates prefer to be as an employee of state owned enterprises (46.9%) or the private sector (36.3%) which given many vacancies in the labor market or in cooperation with POLSRI.
- GPA of graduates who became employees is above 3.0. so POLSRI need to increase awareness of students that high GPA still needed as a vacancy requirement
- The length of study was 3 years while the average time of seeking a job was 3.5 months.

#### THANK YOU