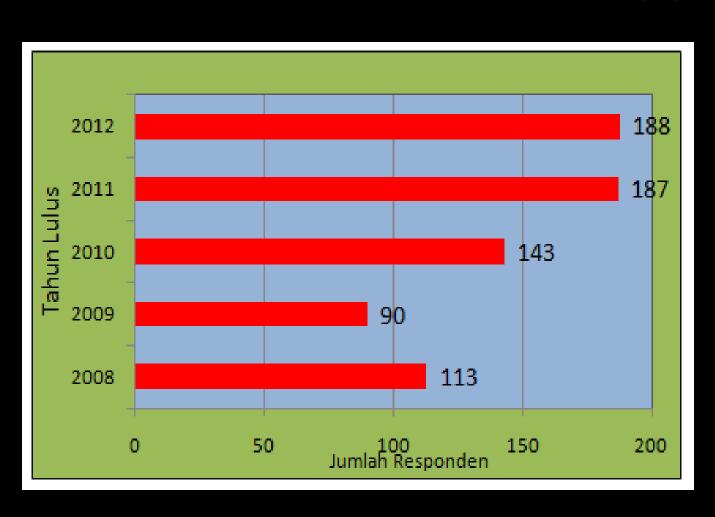

#### CONCLUSIONS

- The tracer study team consisted of several units and the entire study program at the State Polytechnic of Sriwijaya increase response rate (11,4%)
- Most of graduates who were filled questionnaire are graduates in nearest years with the implementation of the tracer study (2011:187 ppl, 2012: 188 ppl).
- Graduates prefer to be as an employee of state owned enterprises (46.9%) or the private sector (36.3%) which given many vacancies in the labor market or in cooperation with POLSRI.
- GPA of graduates who became employees is above 3.0. so POLSRI need to increase awareness of students that high GPA still needed as a vacancy requirement
- The length of study was 3 years while the average time of seeking a job was 3.5 months.