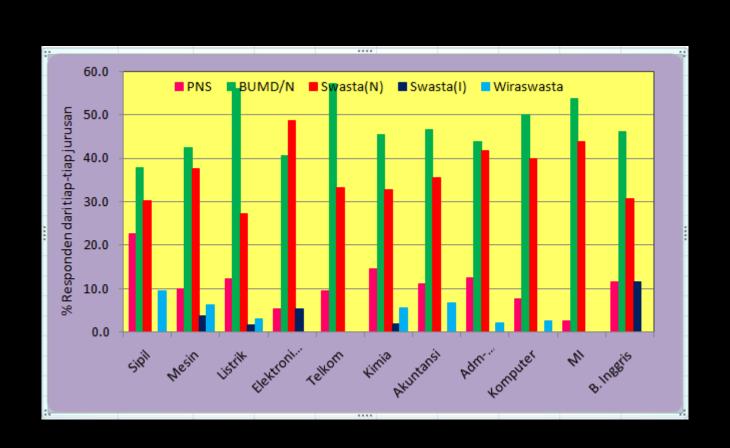

members consist of lecturer of the entire study program to implement tracer study
- Tracer study 2012 only covers graduates of the year 2010
- One component in the self-evaluation and accreditation forms are on the whereabouts of graduates
- Tracer study must give contribution in the process of accreditation.

## METHODS AND PROCEDURES

- Compiling the alumni list from the alumni book.
- Sending TS information schedule to the heads of study programs.
- Publicising TS information on website, mailing list, email and social media
- Contacting alumni association
- Distribute questionnaires

# METHODS AND PROCEDURES

- Questionnaire distribution :
  - Offline: Visit alumni and by phone
  - Online: Mailing list, Email, Social Media, Website
- Analyze data : quantitative

#### RESULTS



















#### CONCLUSIONS

- The tracer study team consisted of several units and the entire study program at the State Polytechnic of Sriwijaya increase response rate (11,4%)
- Most of graduates who were filled questionnaire are graduates in nearest years with the implementation of the tracer study (2011:187 ppl, 2012: 188 ppl).
- Graduates prefer to be as an employee of state owned enterprises (46.9%) or the private sector (36.3%) which given many vacancies in the labor market or in cooperation with POLSRI.
- GPA of graduates who became employees is above 3.0. so POLSRI need to increase awareness of students that high GPA still needed as a vacancy requirement
- The length of study was 3 years while the average time of seeking a job was 3.5 months.

#### THANK YOU