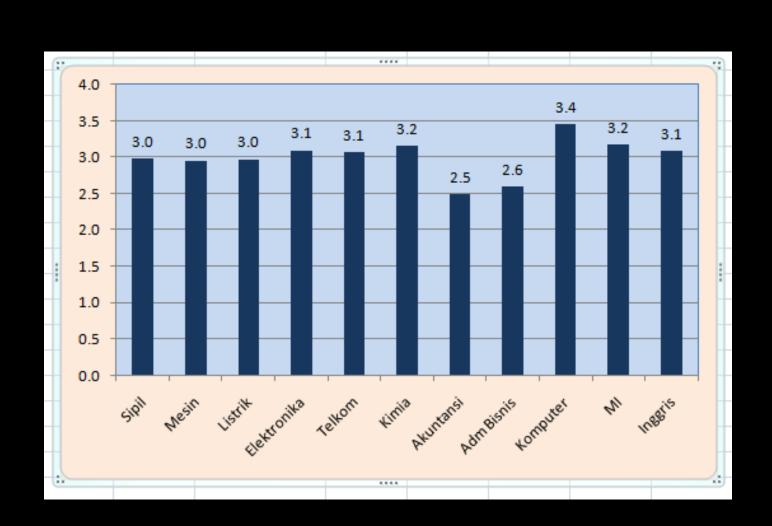

#### CONCLUSIONS

- The tracer study team consisted of several units and the entire study program at the State Polytechnic of Sriwijaya increase response rate (11,4%)
- Most of graduates who were filled questionnaire are graduates in nearest years with the implementation of the tracer study (2011:187 ppl, 2012: 188 ppl).
- Graduates prefer to be as an employee of state owned enterprises (46.9%) or the private sector (36.3%) which given many vacancies in the labor market or in cooperation with POLSRI.
- GPA of graduates who became employees is above 3.0. so POLSRI need to increase awareness of students that high GPA still needed as a vacancy requirement
- The length of study was 3 years while the average time of seeking a job was 3.5 months.