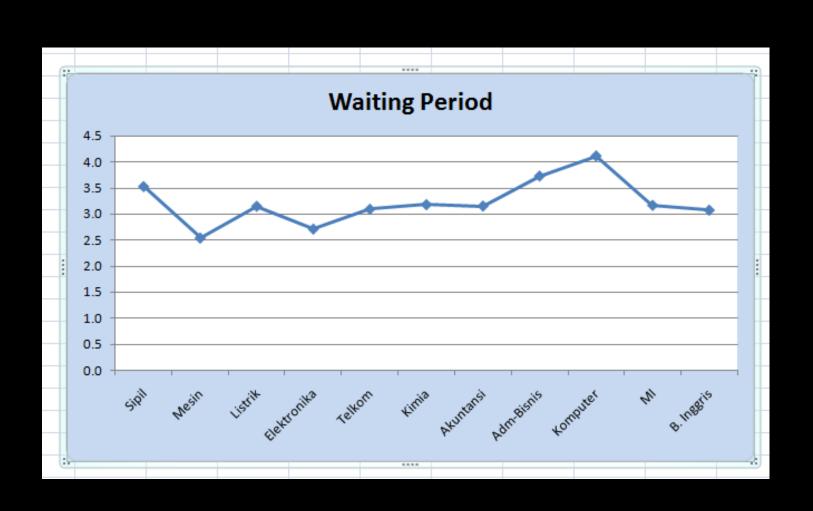

#### RESULTS

#### CONCLUSIONS

- The tracer study team consisted of several units and the entire study program at the State Polytechnic of Sriwijaya increase response rate (11,4%)
- Most of graduates who were filled questionnaire are graduates in nearest years with the implementation of the tracer study (2011:187 ppl, 2012: 188 ppl).
- Graduates prefer to be as an employee of state owned enterprises (46.9%) or the private sector (36.3%) which given many vacancies in the labor market or in cooperation with POLSRI.
- GPA of graduates who became employees is above 3.0. so POLSRI need to increase awareness of students that high GPA still needed as a vacancy requirement
- The length of study was 3 years while the average time of seeking a job was 3.5 months.